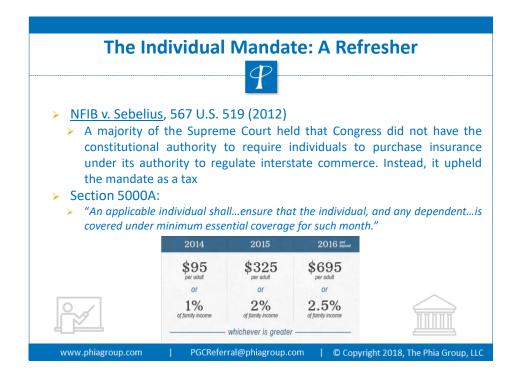

| Act<br>cket |
|-------------|
| 400         |
|             |
|             |
|             |
| 6,000       |
| 5,000       |
| 0,00        |
| 0,00        |
| up          |
| )           |



























| The Phia Group vs. National Average |                                           |                                                   |  |
|-------------------------------------|-------------------------------------------|---------------------------------------------------|--|
| Phi                                 | a Monthly Premium                         | Nat'l Avg. Monthly Premium                        |  |
| S                                   | ingle Plan - \$146.75<br>(\$1,761/yr.)    | Single Plan - \$224.25*<br>(\$2,691/yr.)          |  |
| Fa                                  | amily Plan - \$410.93<br>(\$4,931.16/yr.) | Family Plan - \$655.09**<br>(\$7,861.08/yr.)      |  |
| for G                               | \$0 Co-Pay<br>Generics & Urgent Care