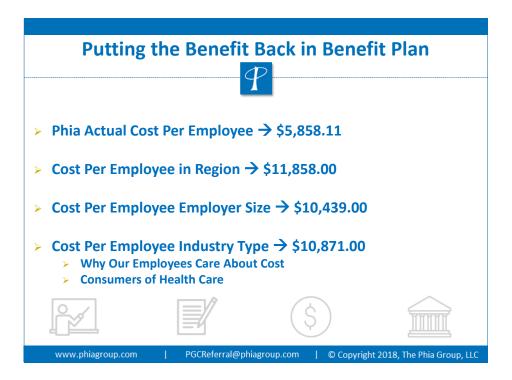

ge |                                           |                                                   |  |
|-------------------------------------|-------------------------------------------|---------------------------------------------------|--|
| Phi                                 | a Monthly Premium                         | Nat'l Avg. Monthly Premium                        |  |
| S                                   | ingle Plan - \$146.75<br>(\$1,761/yr.)    | Single Plan - \$224.25*<br>(\$2,691/yr.)          |  |
| Fa                                  | amily Plan - \$410.93<br>(\$4,931.16/yr.) | Family Plan - \$655.09**<br>(\$7,861.08/yr.)      |  |
| for G                               | \$0 Co-Pay<br>Generics & Urgent Care      | Avg. Co-Pay Is \$25<br>for Generics & Urgent Care |  |