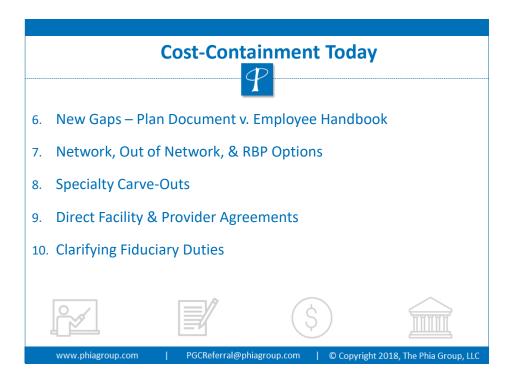

|                                                   |  |
|-------------------------------------|-------------------------------------------|---------------------------------------------------|--|
| Phi                                 | a Monthly Premium                         | Nat'l Avg. Monthly Premium                        |  |
| S                                   | ingle Plan - \$146.75<br>(\$1,761/yr.)    | Single Plan - \$224.25*<br>(\$2,691/yr.)          |  |
| Fa                                  | amily Plan - \$410.93<br>(\$4,931.16/yr.) | Family Plan - \$655.09**<br>(\$7,861.08/yr.)      |  |
| for G                               | \$0 Co-Pay<br>Generics & Urgent Care      | Avg. Co-Pay Is \$25<br>for Generics & Urgent Care |  |