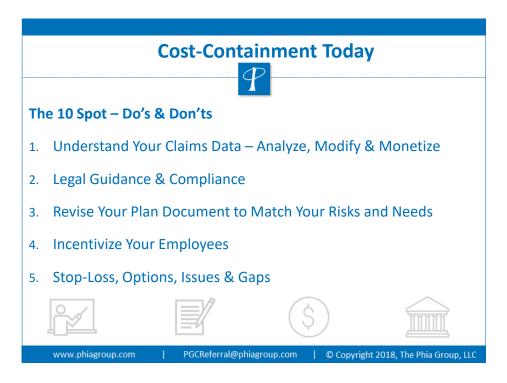

|                                           |                                                   |  |
|-------------------------------------|-------------------------------------------|---------------------------------------------------|--|
| Phi                                 | a Monthly Premium                         | Nat'l Avg. Monthly Premium                        |  |
| S                                   | ingle Plan - \$146.75<br>(\$1,761/yr.)    | Single Plan - \$224.25*<br>(\$2,691/yr.)          |  |
| Fa                                  | amily Plan - \$410.93<br>(\$4,931.16/yr.) | Family Plan - \$655.09**<br>(\$7,861.08/yr.)      |  |
| for G                               | \$0 Co-Pay<br>Generics & Urgent Care      | Avg. Co-Pay Is \$25<br>for Generics & Urgent Care |  |