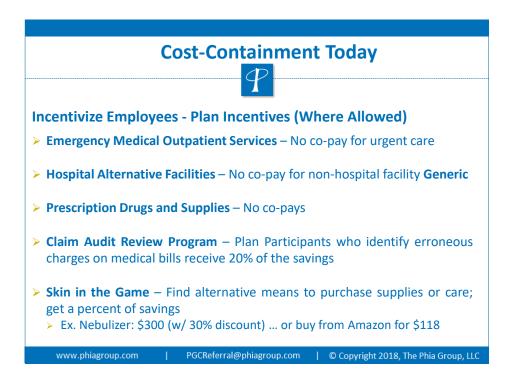

|                                                   |  |
|-------------------------------------|-------------------------------------------|---------------------------------------------------|--|
| Phi                                 | a Monthly Premium                         | Nat'l Avg. Monthly Premium                        |  |
| S                                   | ingle Plan - \$146.75<br>(\$1,761/yr.)    | Single Plan - \$224.25*<br>(\$2,691/yr.)          |  |
| Fa                                  | amily Plan - \$410.93<br>(\$4,931.16/yr.) | Family Plan - \$655.09**<br>(\$7,861.08/yr.)      |  |
| for G                               | \$0 Co-Pay<br>Generics & Urgent Care      | Avg. Co-Pay Is \$25<br>for Generics & Urgent Care |  |